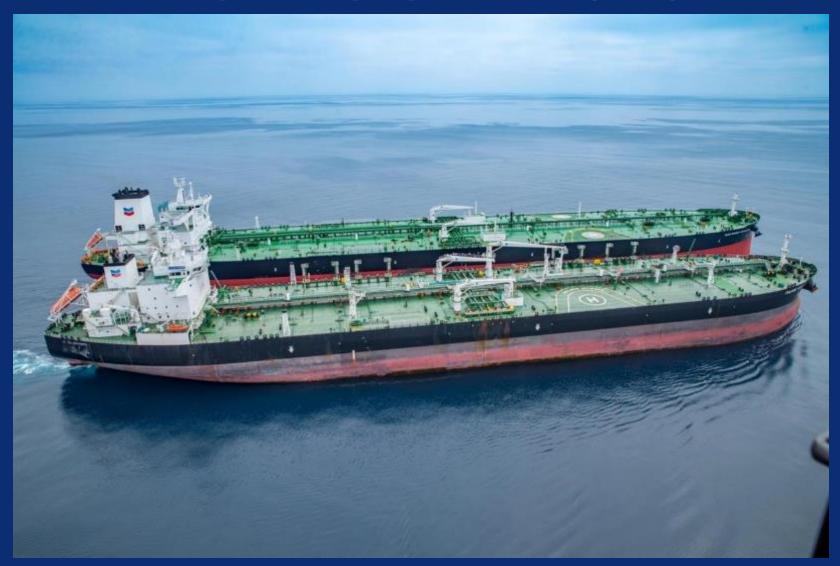

## Pacific Area Lightering ships Design features

- Double Hull Construction
- Controllable Pitch Propeller
- Dual Bow Thrusters
- 4.5 m Fenders with Davits
- High Modulus Mooring Lines
- Mooring Line Load Sensors
- Quick Release Hooks
- PAL Personnel Transfer Crane

## Pacific Area Lightering ships Design features

- Controllable Pitch Propeller
- High Lift Rudder
- Dual Bow Thrusters (6000 HP Total)

## Pacific Area Lightering ships Design features

- Additional Mooring Winches
- High Strength Mooring Lines
- Quick Release Hooks
- Large Radius Closed Chocks

Chevron

Chevron

Chevron

Chevron

Chevron