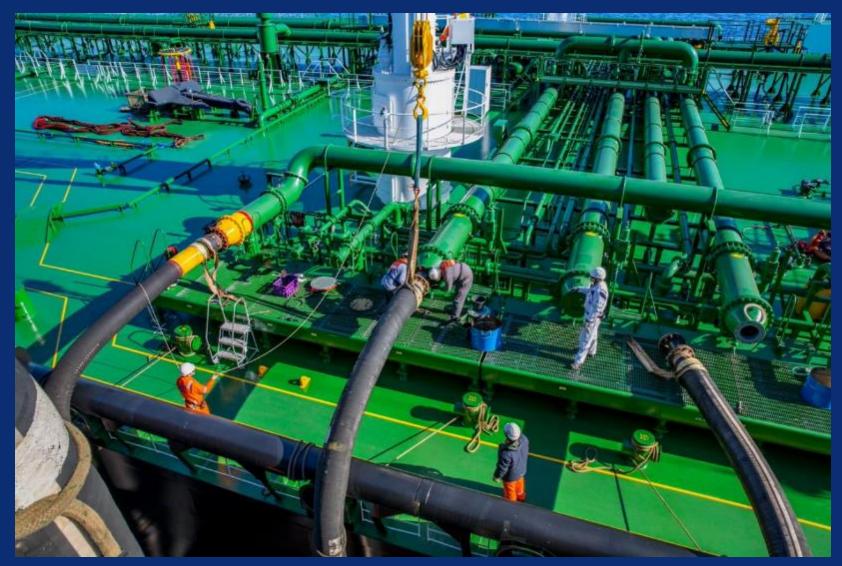

## Pacific Area Lightering ships Design features

- Double Hull Construction
- Controllable Pitch Propeller
- Dual Bow Thrusters
- 4.5 m Fenders with Davits
- High Modulus Mooring Lines
- Mooring Line Load Sensors
- Quick Release Hooks
- PAL Personnel Transfer Crane

## Pacific Area Lightering ships Design features

- Controllable Pitch Propeller
- High Lift Rudder
- Dual Bow Thrusters (6000 HP Total)

## Pacific Area Lightering ships Design features

- Additional Mooring Winches
- High Strength Mooring Lines
- Quick Release Hooks
- Large Radius Closed Chocks

Chevron

Chevron

Chevron

Chevron

Chevron