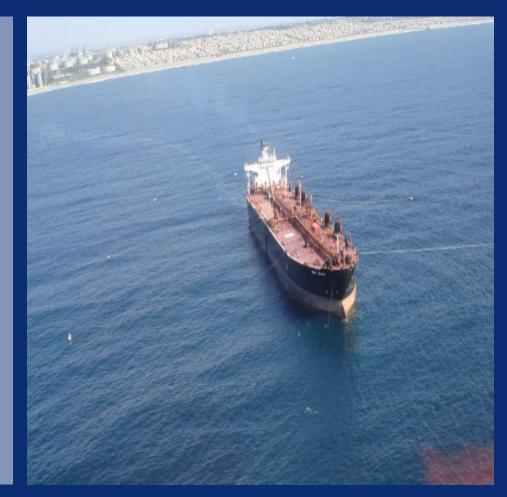

## El Segundo refinery, California

The marine terminal is a key part of the El Segundo refinery

The refinery receives approximately 70% of its crude feed stock from the marine terminal

## El Segundo refinery, California

How crude oil gets to El Segundo

- Two berths located 1 mile offshore
- Close proximity to key recreational beaches and boating (high-visibility)
- Stringent local air-quality regulations
- Conventional 7 buoy mooring system
- Importing crude oil to support 280,000
  BPD refinery production
- Importing and exporting fuel oils, gas oils, and clean products to support El Segundo and Richmond refinery operations
- Vessels range in size from 40,000 211,000 DWT