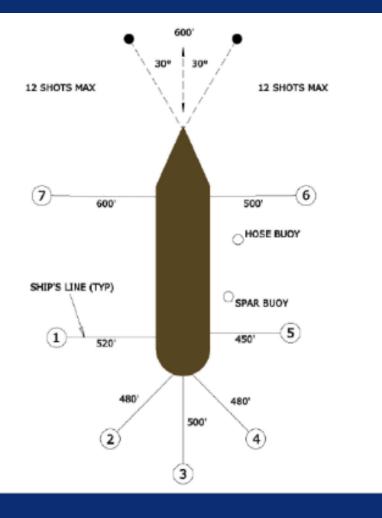

## LNG unberthing

## El Segundo refinery, California

How crude oil gets to El Segundo

- Two berths located 1 mile offshore
- Close proximity to key recreational beaches and boating (high-visibility)
- Stringent local air-quality regulations
- Conventional 7 buoy mooring system
- Importing crude oil to support 280,000
  BPD refinery production
- Importing and exporting fuel oils, gas oils, and clean products to support El Segundo and Richmond refinery operations
- Vessels range in size from 40,000 211,000 DWT