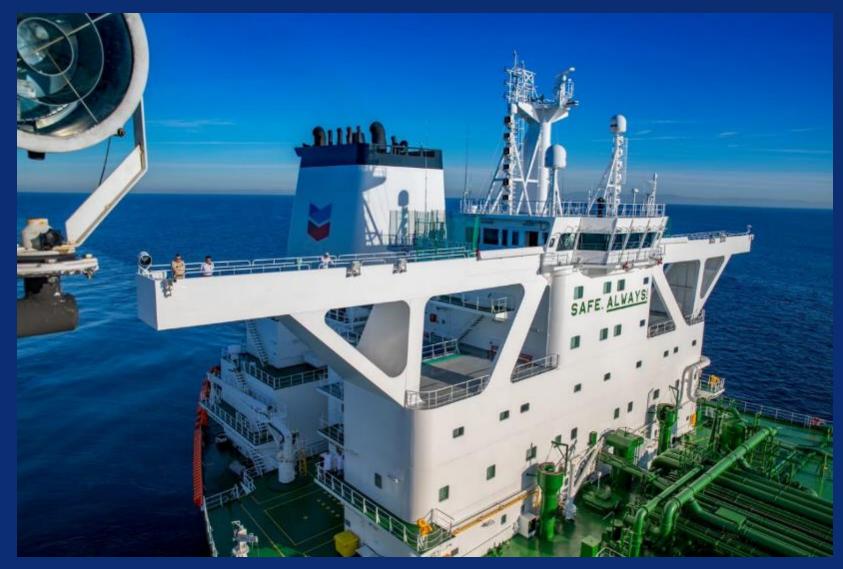

## Pacific Area Lightering ships Design features

- Double Hull Construction
- Controllable Pitch Propeller
- Dual Bow Thrusters
- 4.5 m Fenders with Davits
- High Modulus Mooring Lines
- Mooring Line Load Sensors
- Quick Release Hooks
- PAL Personnel Transfer Crane

## Pacific Area Lightering ships Design features

- Controllable Pitch Propeller
- High Lift Rudder
- Dual Bow Thrusters (6000 HP Total)

## Pacific Area Lightering ships Design features

- Additional Mooring Winches
- High Strength Mooring Lines
- Quick Release Hooks
- Large Radius Closed Chocks

Chevron

Chevron

Chevron

Chevron

Chevron