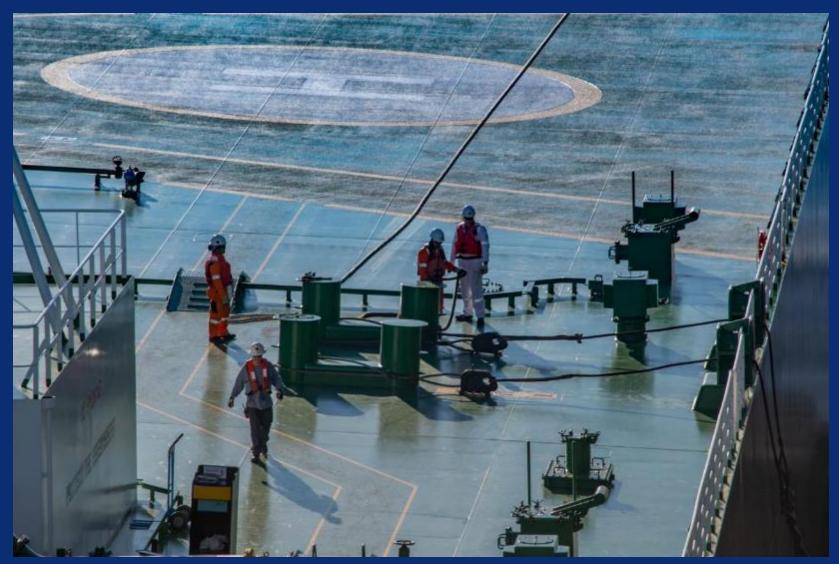

ower = 4,700 Bollard Pull = 55 tons Foss Line Boat: Caribe Alliance Length = 64 feet Horsepower 850









Chevron



Chevron

## Pacific Area Lightering ships Design features

- Double Hull Construction
- Controllable Pitch Propeller
- Dual Bow Thrusters
- 4.5 m Fenders with Davits
- High Modulus Mooring Lines
- Mooring Line Load Sensors
- Quick Release Hooks
- PAL Personnel Transfer Crane





## Pacific Area Lightering ships Design features

- Controllable Pitch Propeller
- High Lift Rudder
- Dual Bow Thrusters (6000 HP Total)







## Pacific Area Lightering ships Design features

- Additional Mooring Winches
- High Strength Mooring Lines
- Quick Release Hooks
- Large Radius Closed Chocks











Chevron

























































Chevron

































Chevron



Chevron













Chevron















#### **Chevron Shipping Company**



we are the center of expertise for the corporation's worldwide shipping & marine operations