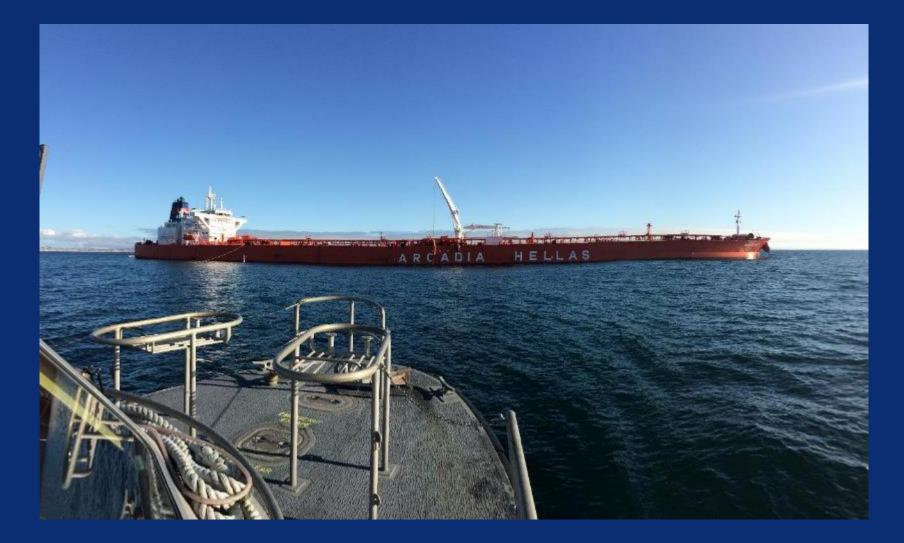

## Pacific Area Lightering ships Design features

- Double Hull Construction
- Controllable Pitch Propeller
- Dual Bow Thrusters
- 4.5 m Fenders with Davits
- High Modulus Mooring Lines
- Mooring Line Load Sensors
- Quick Release Hooks
- PAL Personnel Transfer Crane

## Pacific Area Lightering ships Design features

- Controllable Pitch Propeller
- High Lift Rudder
- Dual Bow Thrusters (6000 HP Total)

## Pacific Area Lightering ships Design features

- Additional Mooring Winches
- High Strength Mooring Lines
- Quick Release Hooks
- Large Radius Closed Chocks

Chevron

Chevron

Chevron

Chevron

Chevron