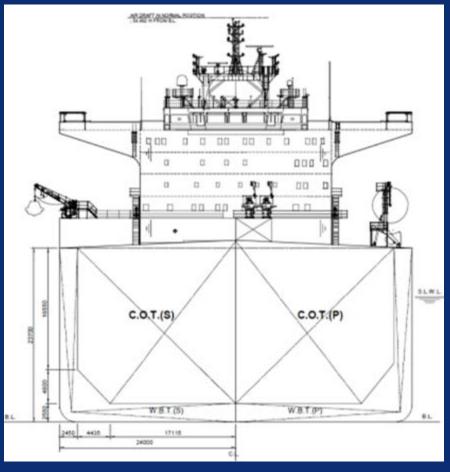

## El Segundo refinery, California

How crude oil gets to El Segundo

- Two berths located 1 mile offshore
- Close proximity to key recreational beaches and boating (high-visibility)
- Stringent local air-quality regulations
- Conventional 7 buoy mooring system
- Importing crude oil to support 280,000
  BPD refinery production
- Importing and exporting fuel oils, gas oils, and clean products to support El Segundo and Richmond refinery operations
- Vessels range in size from 40,000 211,000 DWT