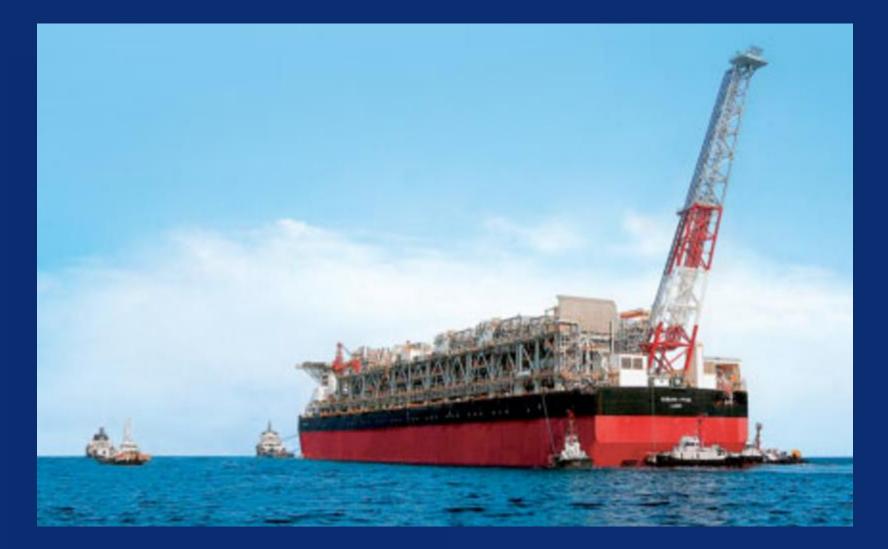

## El Segundo refinery, California

The marine terminal is a key part of the El Segundo refinery

The refinery receives approximately 70% of its crude feed stock from the marine terminal

## El Segundo refinery, California

How crude oil gets to El Segundo

- Two berths located 1 mile offshore
- Close proximity to key recreational beaches and boating (high-visibility)
- Stringent local air-quality regulations
- Conventional 7 buoy mooring system
- Importing crude oil to support 280,000
  BPD refinery production
- Importing and exporting fuel oils, gas oils, and clean products to support El Segundo and Richmond refinery operations
- Vessels range in size from 40,000 211,000 DWT