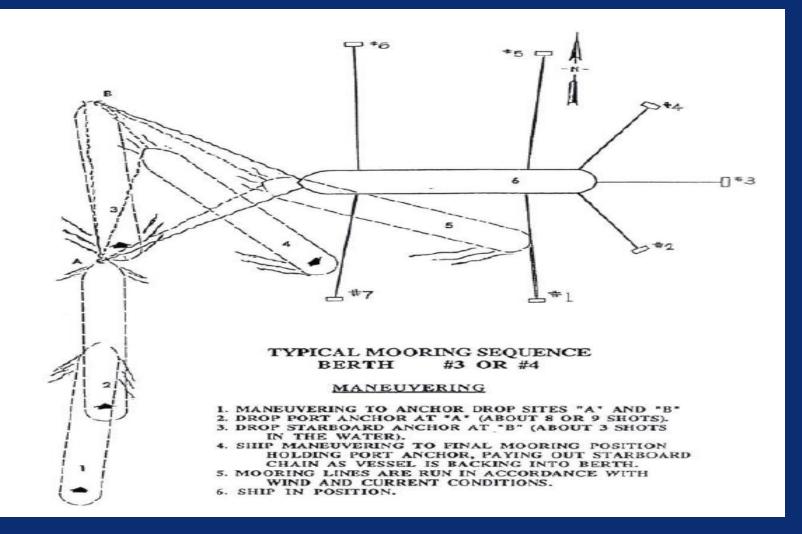

rn region

El Segundo marine terminal Richmond Long Wharf Pacific Area Lightering





## El Segundo refinery, California

The marine terminal is a key part of the El Segundo refinery

The refinery receives approximately 70% of its crude feed stock from the marine terminal





## El Segundo refinery, California

How crude oil gets to El Segundo





- Two berths located 1 mile offshore
- Close proximity to key recreational beaches and boating (high-visibility)
- Stringent local air-quality regulations
- Conventional 7 buoy mooring system
- Importing crude oil to support 280,000
  BPD refinery production
- Importing and exporting fuel oils, gas oils, and clean products to support El Segundo and Richmond refinery operations
- Vessels range in size from 40,000 211,000 DWT





















Chevron

28

## El Segundo support vessels





Foss Tug Boat: Brynn Foss Length = 100 feet Horsepower = 4,700 Bollard Pull = 55 tons Foss Line Boat: Caribe Alliance Length = 64 feet Horsepower 850









Chevron



Chevron

## Pacific Area Lightering ships Design features

- Double Hull Construction
- Controllable Pitch Propeller
- Dual Bow Thrusters
- 4.5 m Fenders with Davits
- High Modulus Mooring Lines
- Mooring Line Load Sensors
- Quick Release Hooks
- PAL Personnel Transfer Crane





## Pacific Area Lightering ships Design features

- Controllable Pitch Propeller
- High Lift Rudder
- Dual Bow Thrusters (6000 HP Total)







## Pacific Area Lightering ships Design features

- Additional Mooring Winches
- High Strength Mooring Lines
- Quick Release Hooks
- Large Radius Closed Ch