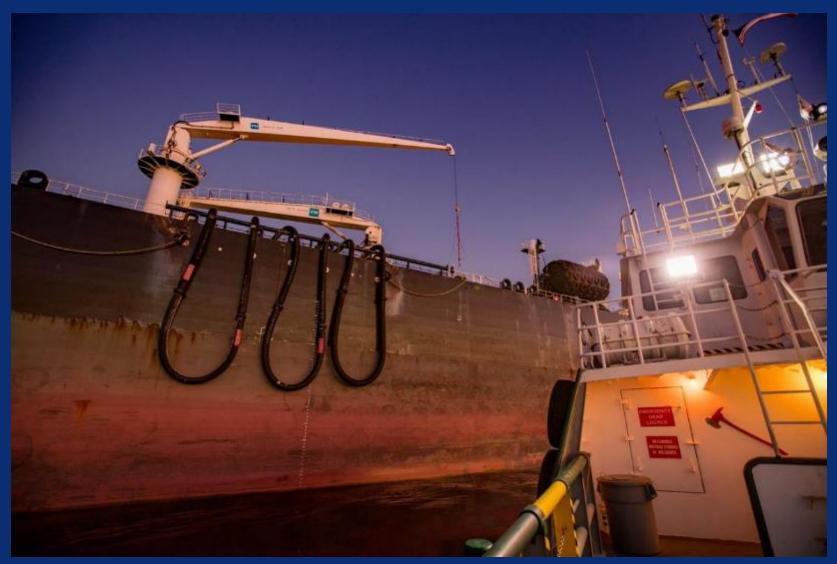

## El Segundo refinery, California

The marine terminal is a key part of the El Segundo refinery

The refinery receives approximately 70% of its crude feed stock from the marine terminal

## El Segundo refinery, California

How crude oil gets to El Segundo

- Two berths located 1 mile offshore
- Close proximity to key recreational beaches and boating (high-visibility)
- Stringent local air-quality regulations
- Conventional 7 buoy mooring system
- Importing crude oil to support 280,000
  BPD refinery production
- Importing and exporting fuel oils, gas oils, and clean products to support El Segundo and Richmond refinery operations
- Vessels range in size from 40,000 211,000 DWT