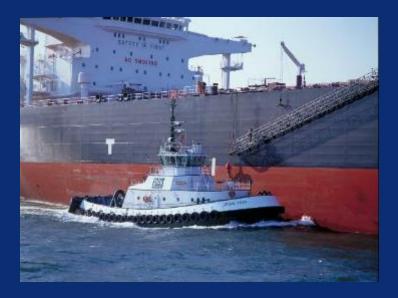

## El Segundo support vessels

Foss Tug Boat: Brynn Foss Length = 100 feet Horsepower = 4,700 Bollard Pull = 55 tons Foss Line Boat: Caribe Alliance Length = 64 feet Horsepower 850

Chevron

Chevron