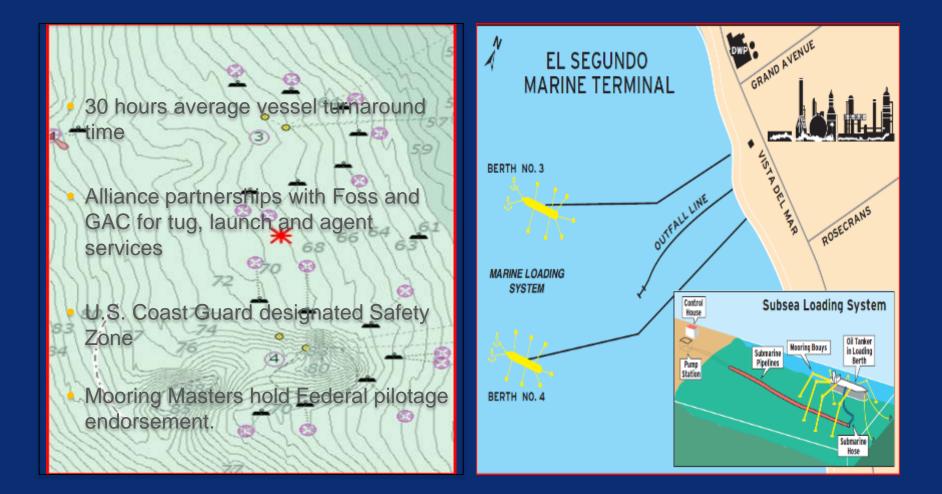

# Operations in the western region

# Operations in the western region

El Segundo marine terminal Richmond Long Wharf

## Operations in the western region

El Segundo marine terminal Richmond Long Wharf Pacific Area Lightering

## El Segundo refinery, California

The marine terminal is a key part of the El Segundo refinery

The refinery receives approximately 70% of its crude feed stock from the marine terminal

## El Segundo refinery, California

How crude oil gets to El Segundo

- Two berths located 1 mile offshore
- Close proximity to key recreational beaches and boating (high-visibility)
- Stringent local air-quality regulations
- Conventional 7 buoy mooring system
- Importing crude oil to support 280,000
  BPD refinery production
- Importing and exporting fuel oils, gas oils, and clean products to support El Segundo and Richmond refinery operations
- Vessels range in size from 40,000 211,000 DWT