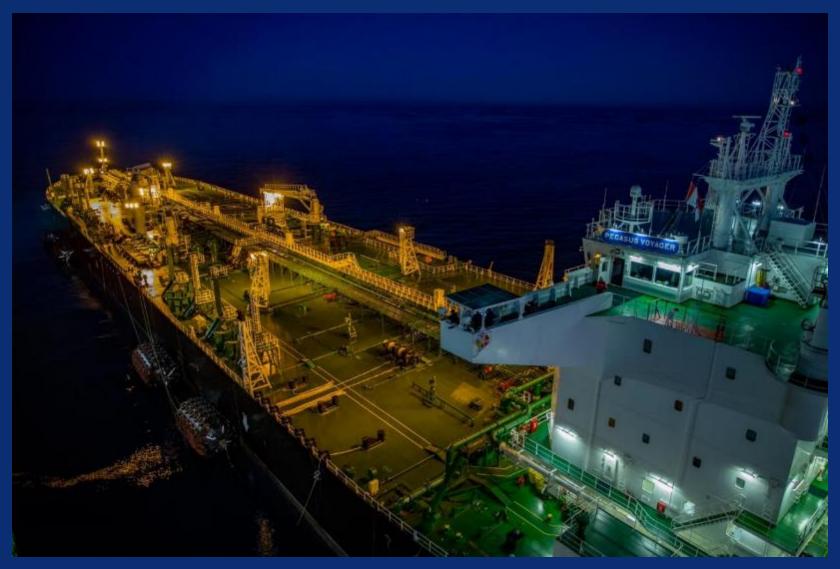

## Pacific Area Lightering ships Design features

- Double Hull Construction
- Controllable Pitch Propeller
- Dual Bow Thrusters
- 4.5 m Fenders with Davits
- High Modulus Mooring Lines
- Mooring Line Load Sensors
- Quick Release Hooks
- PAL Personnel Transfer Crane

## Pacific Area Lightering ships Design features

- Controllable Pitch Propeller
- High Lift Rudder
- Dual Bow Thrusters (6000 HP Total)

## Pacific Area Lightering ships Design features

- Additional Mooring Winches
- High Strength Mooring Lines
- Quick Release Hooks
- Large Radius Closed Chocks

Chevron

Chevron

Chevron

Chevron

Chevron