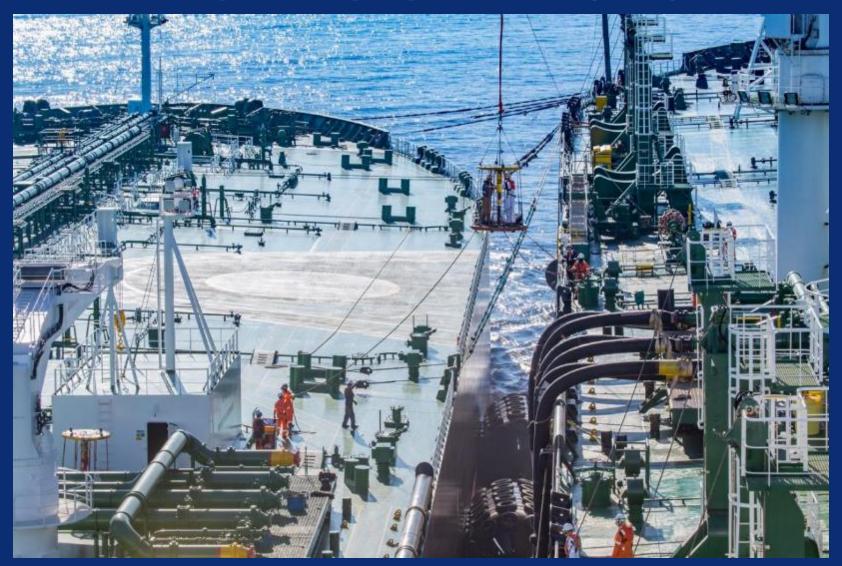

## Pacific Area Lightering ships Design features

- Double Hull Construction
- Controllable Pitch Propeller
- Dual Bow Thrusters
- 4.5 m Fenders with Davits
- High Modulus Mooring Lines
- Mooring Line Load Sensors
- Quick Release Hooks
- PAL Personnel Transfer Crane

## Pacific Area Lightering ships Design features

- Controllable Pitch Propeller
- High Lift Rudder
- Dual Bow Thrusters (6000 HP Total)

## Pacific Area Lightering ships Design features

- Additional Mooring Winches
- High Strength Mooring Lines
- Quick Release Hooks
- Large Radius Closed Chocks

Chevron

Chevron

Chevron

Chevron

Chevron