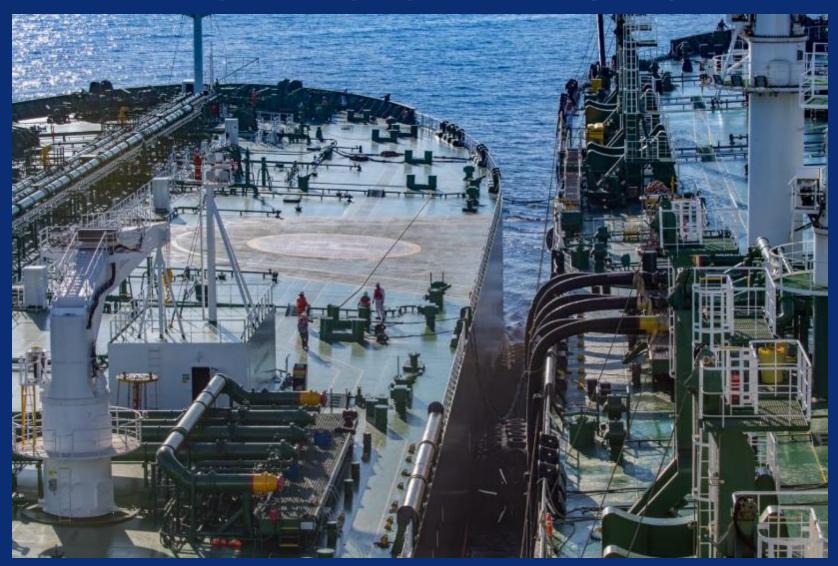

rsepower = 4,700 Bollard Pull = 55 tons Foss Line Boat: Caribe Alliance Length = 64 feet Horsepower 850









Chevron



Chevron

## Pacific Area Lightering ships Design features

- Double Hull Construction
- Controllable Pitch Propeller
- Dual Bow Thrusters
- 4.5 m Fenders with Davits
- High Modulus Mooring Lines
- Mooring Line Load Sensors
- Quick Release Hooks
- PAL Personnel Transfer Crane





## Pacific Area Lightering ships Design features

- Controllable Pitch Propeller
- High Lift Rudder
- Dual Bow Thrusters (6000 HP Total)







## Pacific Area Lightering ships Design features

- Additional Mooring Winches
- High Strength Mooring Lines
- Quick Release Hooks
- Large Radius Closed Chocks











Chevron

























































Chevron

































Chevron



Chevron













Chevron















#### **Chevron Shipping Company**



we are the center of expertise for the corporation's worldwide shipping & marine operations