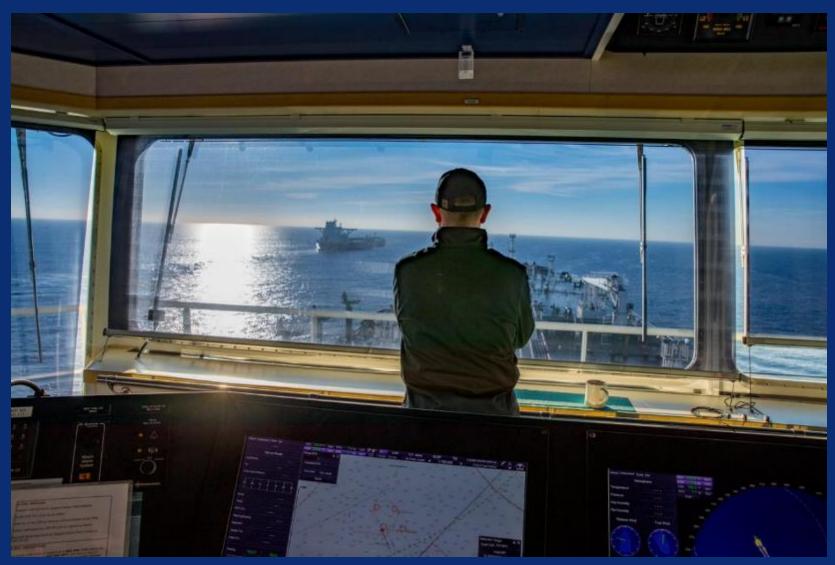

## Pacific Area Lightering ships Design features

- Double Hull Construction
- Controllable Pitch Propeller
- Dual Bow Thrusters
- 4.5 m Fenders with Davits
- High Modulus Mooring Lines
- Mooring Line Load Sensors
- Quick Release Hooks
- PAL Personnel Transfer Crane

## Pacific Area Lightering ships Design features

- Controllable Pitch Propeller
- High Lift Rudder
- Dual Bow Thrusters (6000 HP Total)

## Pacific Area Lightering ships Design features

- Additional Mooring Winches
- High Strength Mooring Lines
- Quick Release Hooks
- Large Radius Closed Chocks

Chevron

Chevron

Chevron

Chevron

Chevron