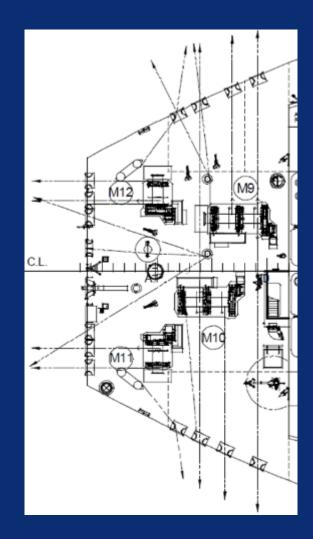

l oils, gas oils, and clean products to support El Segundo and Richmond refinery operations
- Vessels range in size from 40,000 211,000 DWT





















Chevron

28

## El Segundo support vessels





Foss Tug Boat: Brynn Foss Length = 100 feet Horsepower = 4,700 Bollard Pull = 55 tons Foss Line Boat: Caribe Alliance Length = 64 feet Horsepower 850









Chevron



Chevron

## Pacific Area Lightering ships Design features

- Double Hull Construction
- Controllable Pitch Propeller
- Dual Bow Thrusters
- 4.5 m Fenders with Davits
- High Modulus Mooring Lines
- Mooring Line Load Sensors
- Quick Release Hooks
- PAL Personnel Transfer Crane





## Pacific Area Lightering ships Design features

- Controllable Pitch Propeller
- High Lift Rudder
- Dual Bow Thrusters (6000 HP Total)







## Pacific Area Lightering ships Design features

- Additional Mooring Winches
- High Strength Mooring Lines
- Quick Release Hooks
- Large Radius Closed Chocks











Chevron

























































Chevron

































Chevron



Chevron













Chevron















#### **Chevron Shipping Company**



we are the center of expertise for the corporation's worldwide shipping & marine operations