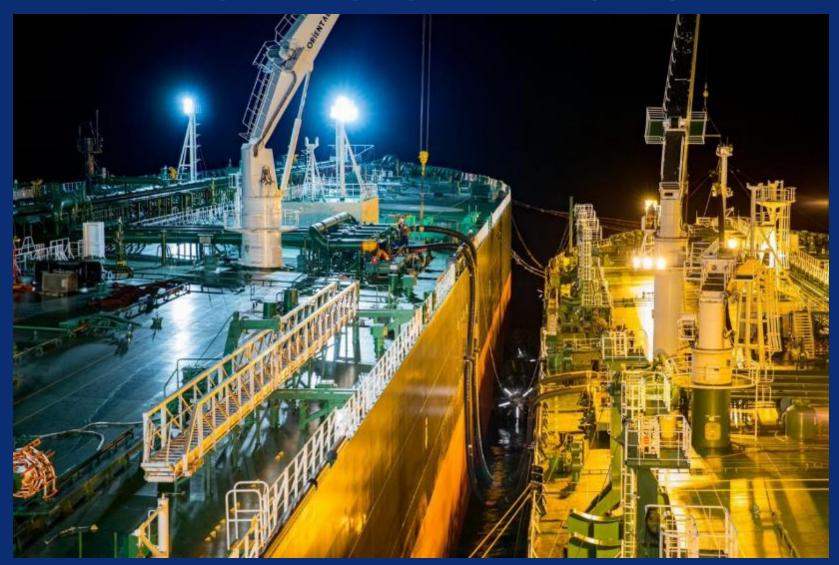

## Pacific Area Lightering ships Design features

- Double Hull Construction
- Controllable Pitch Propeller
- Dual Bow Thrusters
- 4.5 m Fenders with Davits
- High Modulus Mooring Lines
- Mooring Line Load Sensors
- Quick Release Hooks
- PAL Personnel Transfer Crane

## Pacific Area Lightering ships Design features

- Controllable Pitch Propeller
- High Lift Rudder
- Dual Bow Thrusters (6000 HP Total)

## Pacific Area Lightering ships Design features

- Additional Mooring Winches
- High Strength Mooring Lines
- Quick Release Hooks
- Large Radius Closed Chocks

Chevron

Chevron

Chevron

Chevron

Chevron