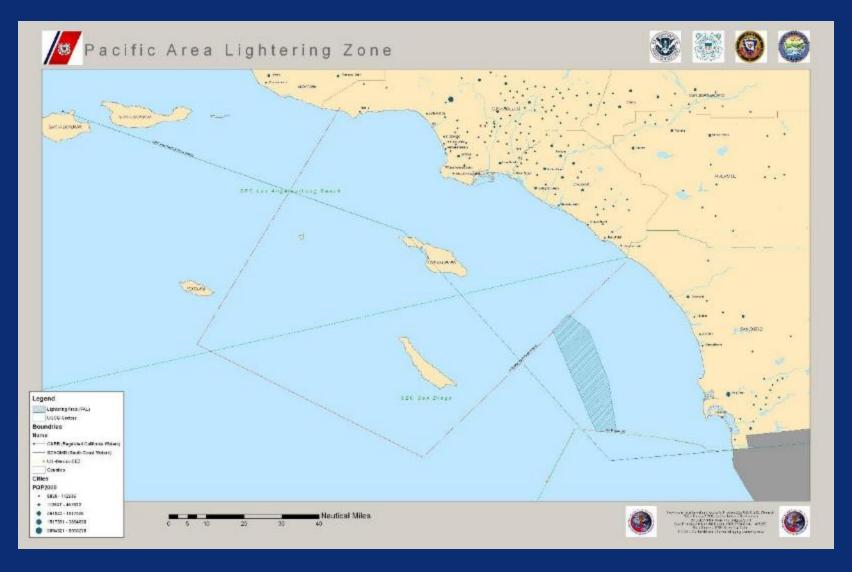

## Operations in the western region

El Segundo marine terminal Richmond Long Wharf Pacific Area Lightering