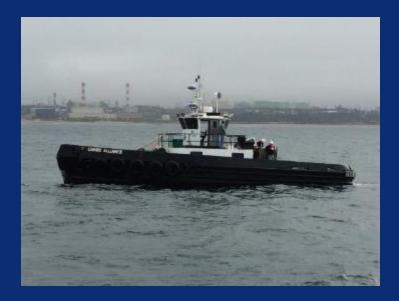

## El Segundo support vessels

Foss Tug Boat: Brynn Foss Length = 100 feet Horsepower = 4,700 Bollard Pull = 55 tons Foss Line Boat: Caribe Alliance Length = 64 feet Horsepower 850

Chevron

Chevron