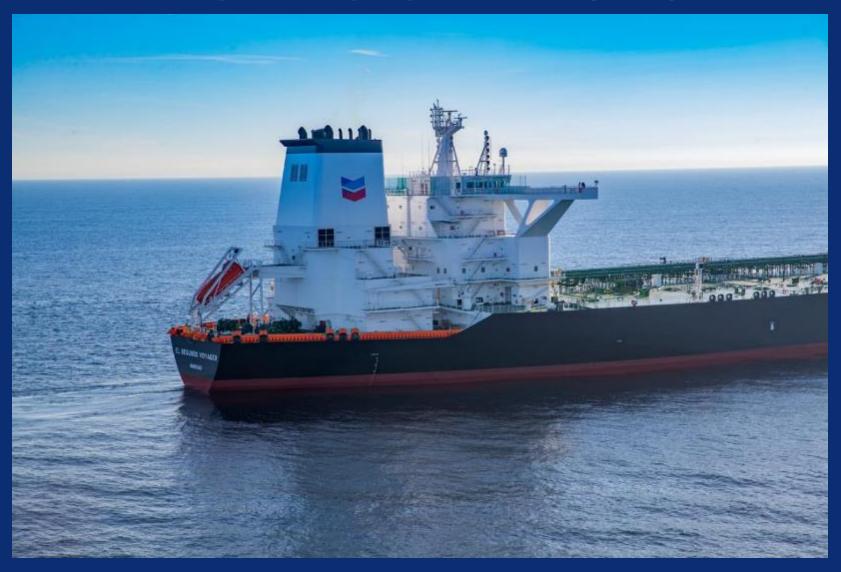

## Pacific Area Lightering ships Design features

- Double Hull Construction
- Controllable Pitch Propeller
- Dual Bow Thrusters
- 4.5 m Fenders with Davits
- High Modulus Mooring Lines
- Mooring Line Load Sensors
- Quick Release Hooks
- PAL Personnel Transfer Crane

## Pacific Area Lightering ships Design features

- Controllable Pitch Propeller
- High Lift Rudder
- Dual Bow Thrusters (6000 HP Total)

## Pacific Area Lightering ships Design features

- Additional Mooring Winches
- High Strength Mooring Lines
- Quick Release Hooks
- Large Radius Closed Chocks

Chevron

Chevron

Chevron

Chevron

Chevron