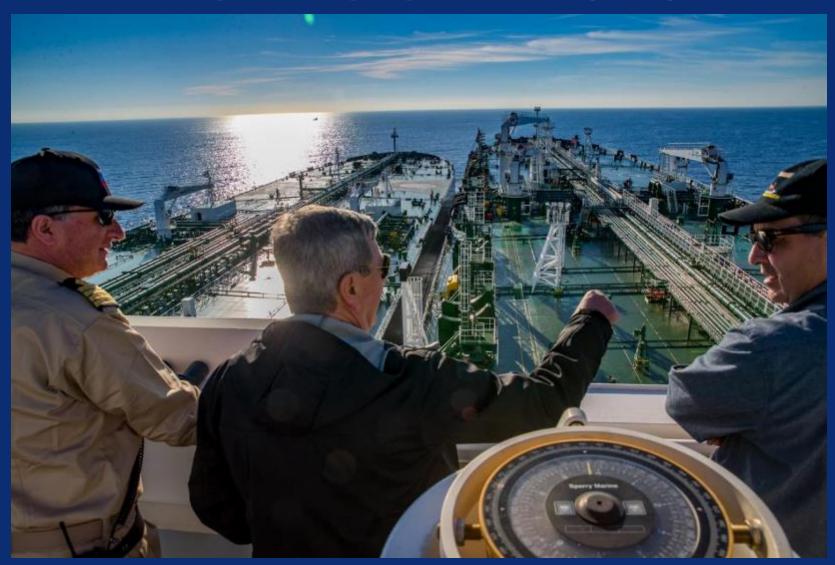

## El Segundo refinery, California

The marine terminal is a key part of the El Segundo refinery

The refinery receives approximately 70% of its crude feed stock from the marine terminal

## El Segundo refinery, California

How crude oil gets to El Segundo

- Two berths located 1 mile offshore
- Close proximity to key recreational beaches and boating (high-visibility)
- Stringent local air-quality regulations
- Conventional 7 buoy mooring system
- Importing crude oil to support 280,000
  BPD refinery production
- Importing and exporting fuel oils, gas oils, and clean products to support El Segundo and Richmond refinery operations
- Vessels range in size from 40,000 211,000 DWT