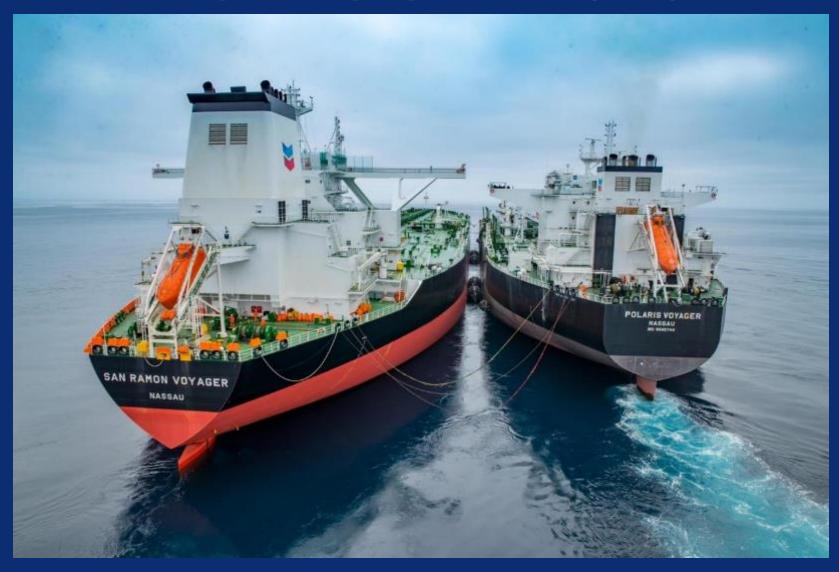

## Pacific Area Lightering ships Design features

- Double Hull Construction
- Controllable Pitch Propeller
- Dual Bow Thrusters
- 4.5 m Fenders with Davits
- High Modulus Mooring Lines
- Mooring Line Load Sensors
- Quick Release Hooks
- PAL Personnel Transfer Crane

## Pacific Area Lightering ships Design features

- Controllable Pitch Propeller
- High Lift Rudder
- Dual Bow Thrusters (6000 HP Total)

## Pacific Area Lightering ships Design features

- Additional Mooring Winches
- High Strength Mooring Lines
- Quick Release Hooks
- Large Radius Closed Chocks

Chevron

Chevron

Chevron

Chevron

Chevron