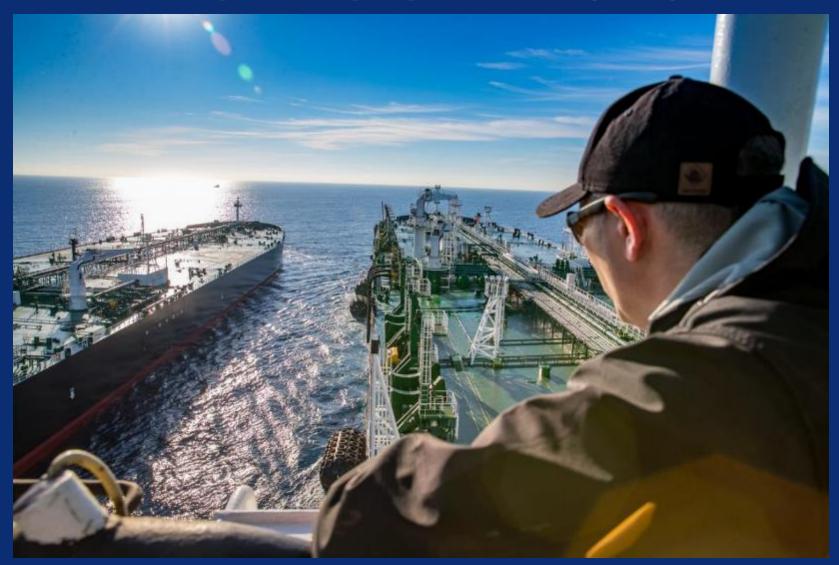

## Pacific Area Lightering ships Design features

- Double Hull Construction
- Controllable Pitch Propeller
- Dual Bow Thrusters
- 4.5 m Fenders with Davits
- High Modulus Mooring Lines
- Mooring Line Load Sensors
- Quick Release Hooks
- PAL Personnel Transfer Crane

## Pacific Area Lightering ships Design features

- Controllable Pitch Propeller
- High Lift Rudder
- Dual Bow Thrusters (6000 HP Total)

## Pacific Area Lightering ships Design features

- Additional Mooring Winches
- High Strength Mooring Lines
- Quick Release Hooks
- Large Radius Closed Chocks

Chevron

Chevron

Chevron

Chevron

Chevron