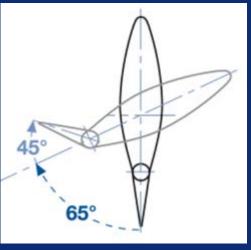

## Pacific Area Lightering ships Design features

- Controllable Pitch Propeller
- High Lift Rudder
- Dual Bow Thrusters (6000 HP Total)