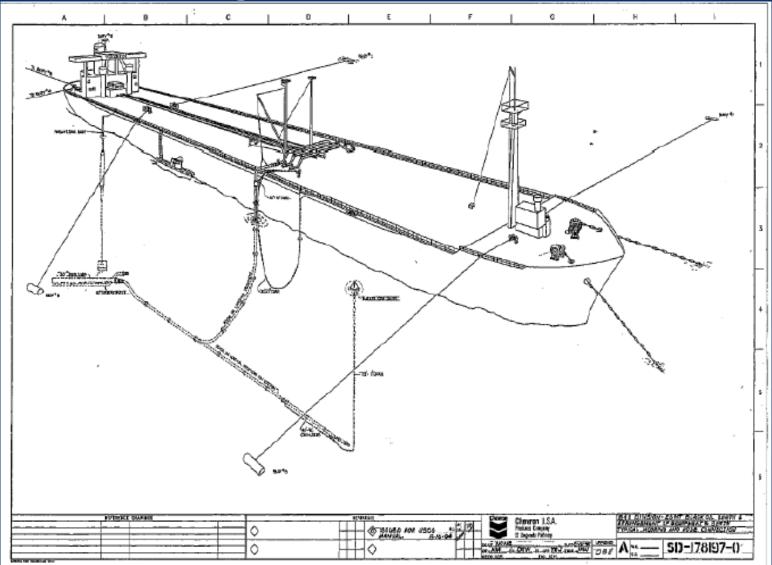

## El Segundo refinery, California

How crude oil gets to El Segundo

- Two berths located 1 mile offshore
- Close proximity to key recreational beaches and boating (high-visibility)
- Stringent local air-quality regulations
- Conventional 7 buoy mooring system
- Importing crude oil to support 280,000
  BPD refinery production
- Importing and exporting fuel oils, gas oils, and clean products to support El Segundo and Richmond refinery operations
- Vessels range in size from 40,000 211,000 DWT