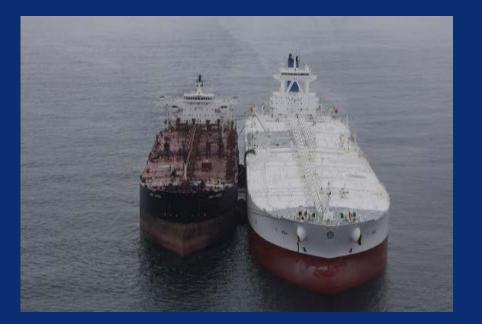

## Pacific Area Lightering ships Design features

- Double Hull Construction
- Controllable Pitch Propeller
- Dual Bow Thrusters
- 4.5 m Fenders with Davits
- High Modulus Mooring Lines
- Mooring Line Load Sensors
- Quick Release Hooks
- PAL Personnel Transfer Crane

## Pacific Area Lightering ships Design features

- Controllable Pitch Propeller
- High Lift Rudder
- Dual Bow Thrusters (6000 HP Total)

## Pacific Area Lightering ships Design features

- Additional Mooring Winches
- High Strength Mooring Lines
- Quick Release Hooks
- Large Radius Closed Chocks

Chevron

Chevron

Chevron

Chevron

Chevron