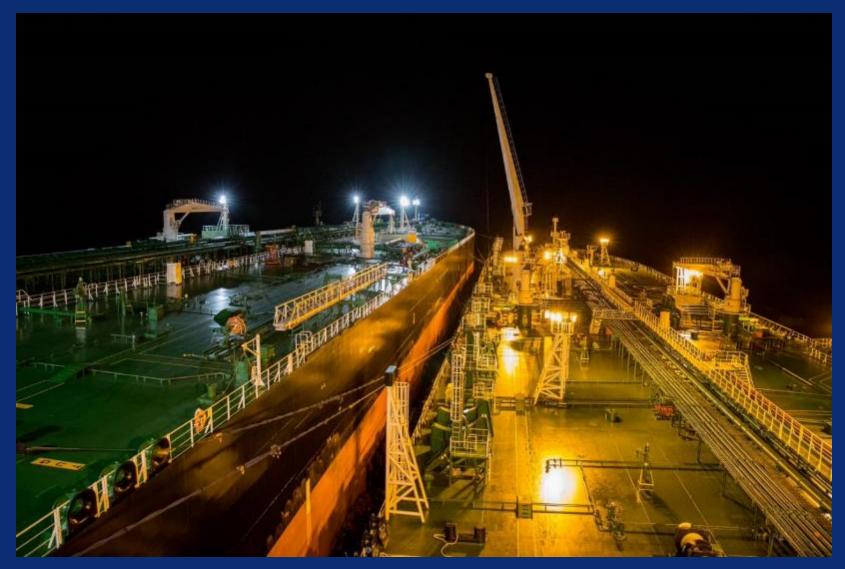

## Pacific Area Lightering ships Design features

- Double Hull Construction
- Controllable Pitch Propeller
- Dual Bow Thrusters
- 4.5 m Fenders with Davits
- High Modulus Mooring Lines
- Mooring Line Load Sensors
- Quick Release Hooks
- PAL Personnel Transfer Crane

## Pacific Area Lightering ships Design features

- Controllable Pitch Propeller
- High Lift Rudder
- Dual Bow Thrusters (6000 HP Total)

## Pacific Area Lightering ships Design features

- Additional Mooring Winches
- High Strength Mooring Lines
- Quick Release Hooks
- Large Radius Closed Chocks

Chevron

Chevron

Chevron

Chevron

Chevron