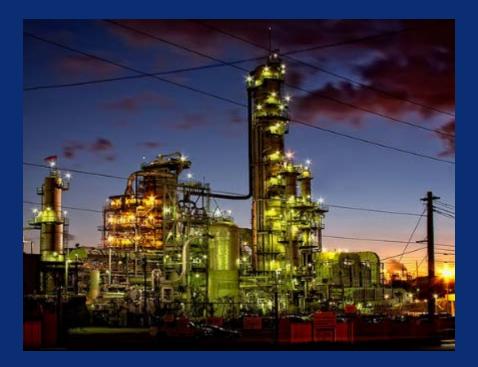

## El Segundo refinery, California

The marine terminal is a key part of the El Segundo refinery

The refinery receives approximately 70% of its crude feed stock from the marine terminal

## El Segundo refinery, California

How crude oil gets to El Segundo

- Two berths located 1 mile offshore
- Close proximity to key recreational beaches and boating (high-visibility)
- Stringent local air-quality regulations
- Conventional 7 buoy mooring system
- Importing crude oil to support 280,000
  BPD refinery production
- Importing and exporting fuel oils, gas oils, and clean products to support El Segundo and Richmond refinery operations
- Vessels range in size from 40,000 211,000 DWT