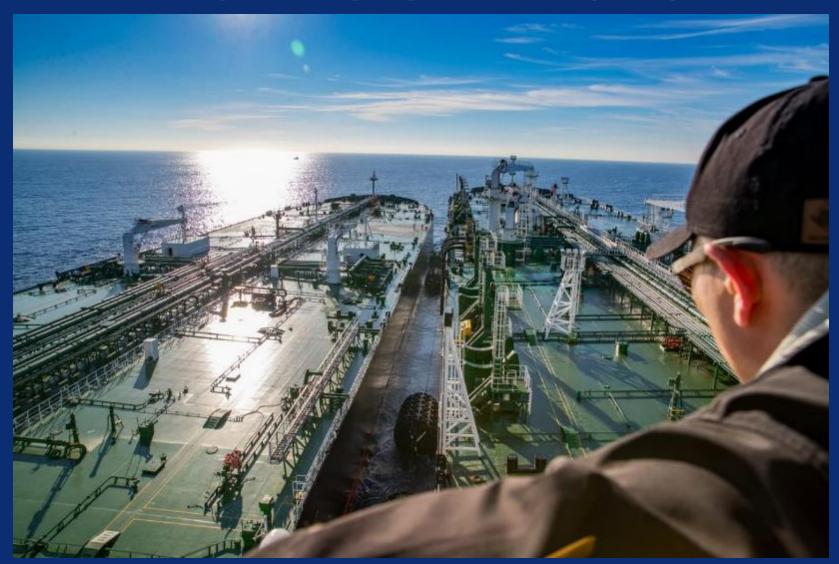

## Pacific Area Lightering ships Design features

- Double Hull Construction
- Controllable Pitch Propeller
- Dual Bow Thrusters
- 4.5 m Fenders with Davits
- High Modulus Mooring Lines
- Mooring Line Load Sensors
- Quick Release Hooks
- PAL Personnel Transfer Crane

## Pacific Area Lightering ships Design features

- Controllable Pitch Propeller
- High Lift Rudder
- Dual Bow Thrusters (6000 HP Total)

## Pacific Area Lightering ships Design features

- Additional Mooring Winches
- High Strength Mooring Lines
- Quick Release Hooks
- Large Radius Closed Chocks

Chevron

Chevron

Chevron

Chevron

Chevron