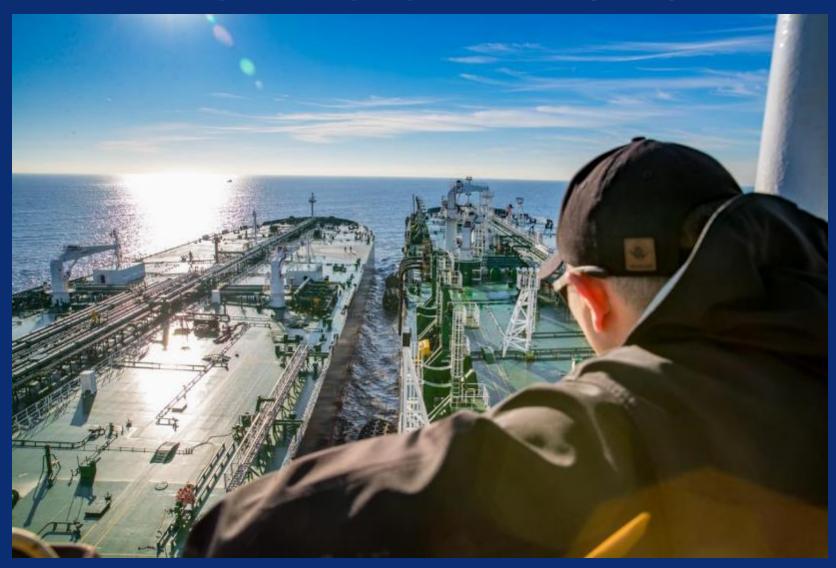

## Pacific Area Lightering ships Design features

- Double Hull Construction
- Controllable Pitch Propeller
- Dual Bow Thrusters
- 4.5 m Fenders with Davits
- High Modulus Mooring Lines
- Mooring Line Load Sensors
- Quick Release Hooks
- PAL Personnel Transfer Crane

## Pacific Area Lightering ships Design features

- Controllable Pitch Propeller
- High Lift Rudder
- Dual Bow Thrusters (6000 HP Total)

## Pacific Area Lightering ships Design features

- Additional Mooring Winches
- High Strength Mooring Lines
- Quick Release Hooks
- Large Radius Closed Chocks

Chevron

Chevron

Chevron

Chevron

Chevron