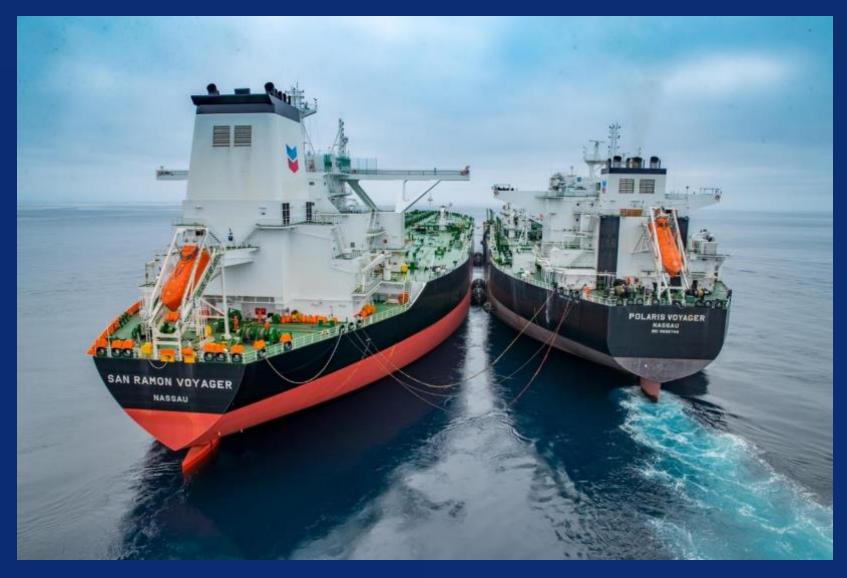

## Pacific Area Lightering ships Design features

- Double Hull Construction
- Controllable Pitch Propeller
- Dual Bow Thrusters
- 4.5 m Fenders with Davits
- High Modulus Mooring Lines
- Mooring Line Load Sensors
- Quick Release Hooks
- PAL Personnel Transfer Crane

## Pacific Area Lightering ships Design features

- Controllable Pitch Propeller
- High Lift Rudder
- Dual Bow Thrusters (6000 HP Total)

## Pacific Area Lightering ships Design features

- Additional Mooring Winches
- High Strength Mooring Lines
- Quick Release Hooks
- Large Radius Closed Chocks

Chevron

Chevron

Chevron

Chevron

Chevron