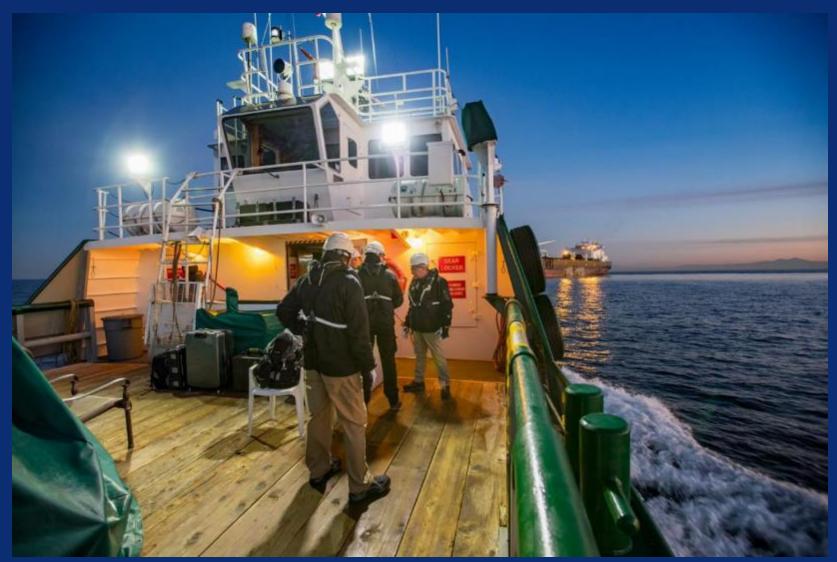

## El Segundo support vessels

Foss Tug Boat: Brynn Foss Length = 100 feet Horsepower = 4,700 Bollard Pull = 55 tons Foss Line Boat: Caribe Alliance Length = 64 feet Horsepower 850

Chevron

Chevron