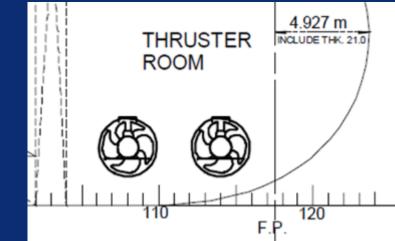

## Pacific Area Lightering ships Design features

- Double Hull Construction
- Controllable Pitch Propeller
- Dual Bow Thrusters
- 4.5 m Fenders with Davits
- High Modulus Mooring Lines
- Mooring Line Load Sensors
- Quick Release Hooks
- PAL Personnel Transfer Crane

## Pacific Area Lightering ships Design features

- Controllable Pitch Propeller
- High Lift Rudder
- Dual Bow Thrusters (6000 HP Total)