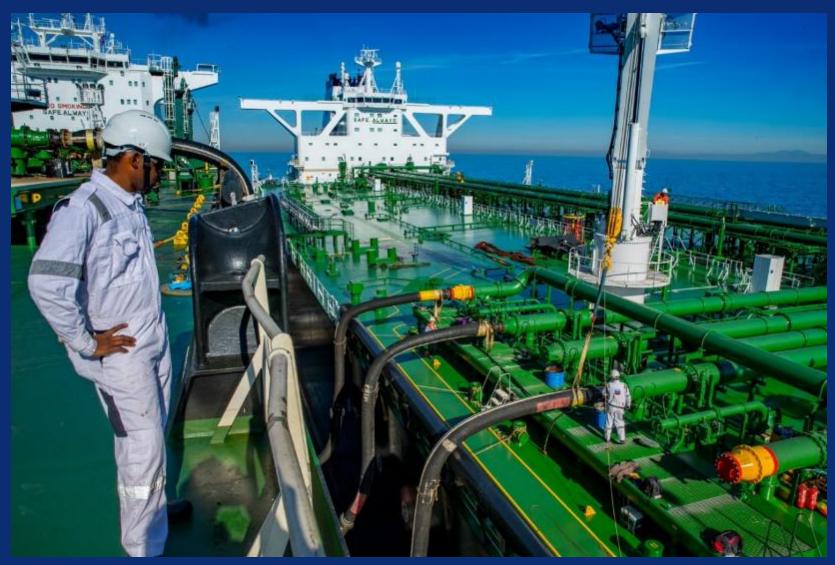

## Pacific Area Lightering ships Design features

- Double Hull Construction
- Controllable Pitch Propeller
- Dual Bow Thrusters
- 4.5 m Fenders with Davits
- High Modulus Mooring Lines
- Mooring Line Load Sensors
- Quick Release Hooks
- PAL Personnel Transfer Crane

## Pacific Area Lightering ships Design features

- Controllable Pitch Propeller
- High Lift Rudder
- Dual Bow Thrusters (6000 HP Total)

## Pacific Area Lightering ships Design features

- Additional Mooring Winches
- High Strength Mooring Lines
- Quick Release Hooks
- Large Radius Closed Chocks

Chevron

Chevron

Chevron

Chevron

Chevron