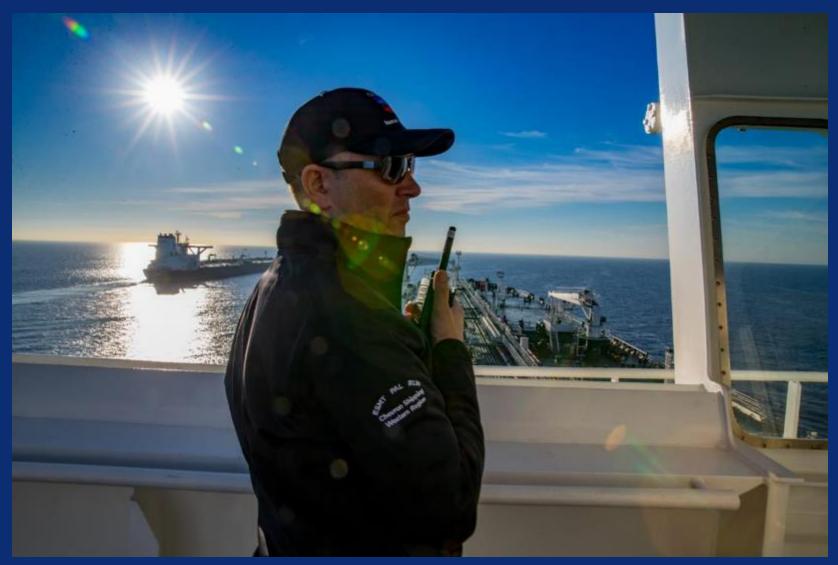

## Pacific Area Lightering ships Design features

- Double Hull Construction
- Controllable Pitch Propeller
- Dual Bow Thrusters
- 4.5 m Fenders with Davits
- High Modulus Mooring Lines
- Mooring Line Load Sensors
- Quick Release Hooks
- PAL Personnel Transfer Crane

## Pacific Area Lightering ships Design features

- Controllable Pitch Propeller
- High Lift Rudder
- Dual Bow Thrusters (6000 HP Total)

## Pacific Area Lightering ships Design features

- Additional Mooring Winches
- High Strength Mooring Lines
- Quick Release Hooks
- Large Radius Closed Chocks

Chevron

Chevron

Chevron

Chevron

Chevron