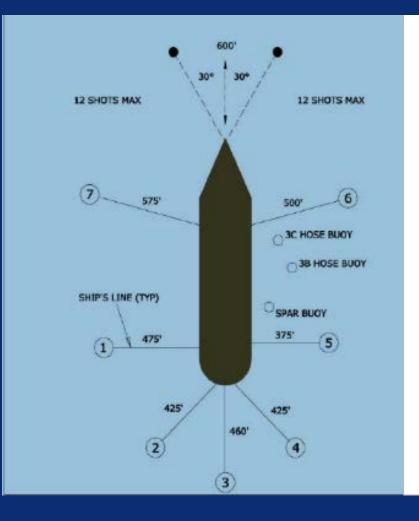

## LNG berthing

## El Segundo refinery, California

How crude oil gets to El Segundo

- Two berths located 1 mile offshore
- Close proximity to key recreational beaches and boating (high-visibility)
- Stringent local air-quality regulations
- Conventional 7 buoy mooring system
- Importing crude oil to support 280,000
  BPD refinery production
- Importing and exporting fuel oils, gas oils, and clean products to support El Segundo and Richmond refinery operations
- Vessels range in size from 40,000 211,000 DWT