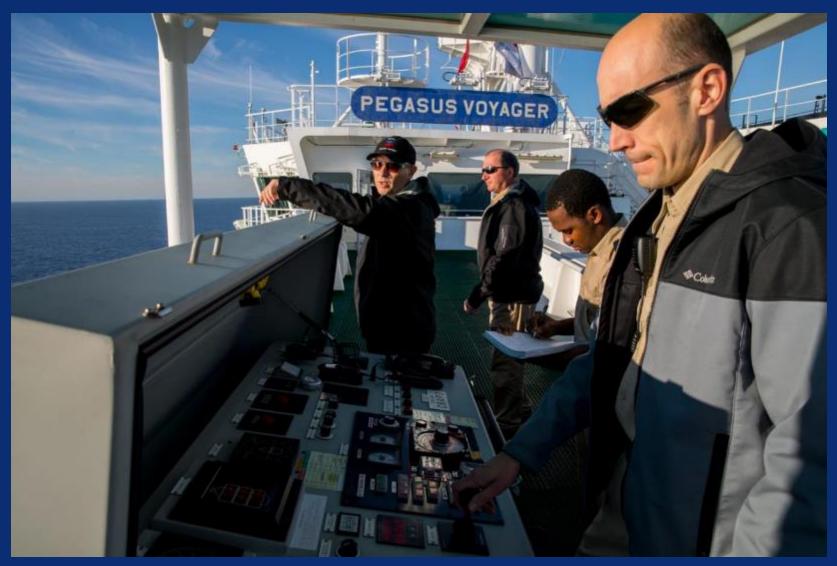

## Pacific Area Lightering ships Design features

- Double Hull Construction
- Controllable Pitch Propeller
- Dual Bow Thrusters
- 4.5 m Fenders with Davits
- High Modulus Mooring Lines
- Mooring Line Load Sensors
- Quick Release Hooks
- PAL Personnel Transfer Crane

## Pacific Area Lightering ships Design features

- Controllable Pitch Propeller
- High Lift Rudder
- Dual Bow Thrusters (6000 HP Total)

## Pacific Area Lightering ships Design features

- Additional Mooring Winches
- High Strength Mooring Lines
- Quick Release Hooks
- Large Radius Closed Chocks

Chevron

Chevron

Chevron

Chevron

Chevron