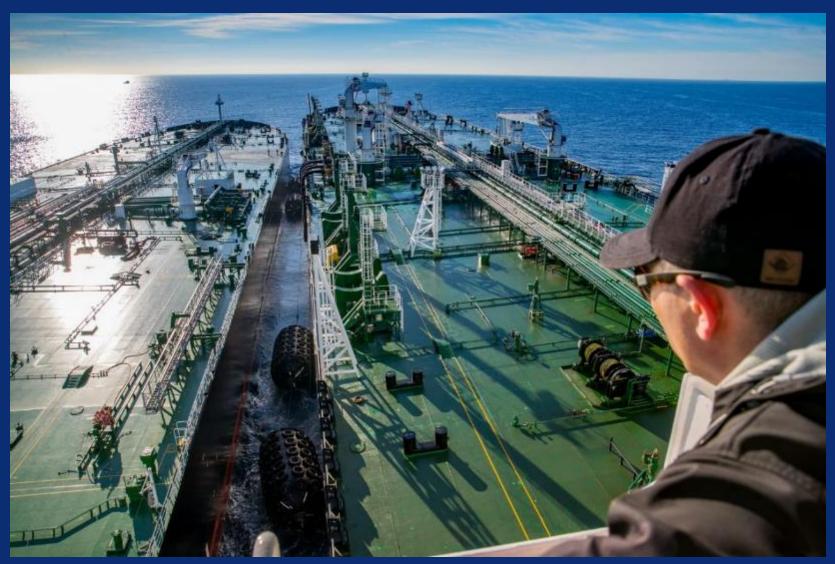

## Pacific Area Lightering ships Design features

- Double Hull Construction
- Controllable Pitch Propeller
- Dual Bow Thrusters
- 4.5 m Fenders with Davits
- High Modulus Mooring Lines
- Mooring Line Load Sensors
- Quick Release Hooks
- PAL Personnel Transfer Crane

## Pacific Area Lightering ships Design features

- Controllable Pitch Propeller
- High Lift Rudder
- Dual Bow Thrusters (6000 HP Total)

## Pacific Area Lightering ships Design features

- Additional Mooring Winches
- High Strength Mooring Lines
- Quick Release Hooks
- Large Radius Closed Chocks

Chevron

Chevron

Chevron

Chevron

Chevron